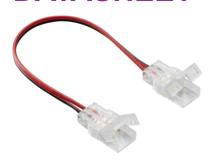

## LFCONIP2FX

12V / 24V IP65 LED Flex Strip to Strip 150mm Connector - Single Colour

www.mlaccessories.co.uk

| MLA PART CODE                            | LFCONIP2FX                                                             |
|------------------------------------------|------------------------------------------------------------------------|
| DESCRIPTION                              | 12V / 24V IP65 LED Flex Strip to Strip 150mm Connector - Single Colour |
| NET WEIGHT (KG)                          | 0.0072                                                                 |
| FINISH                                   | Black                                                                  |
| DIMENSIONS (MM)                          | Length - 190<br>Width - 15<br>Projection - 7                           |
| CONSTRUCTION                             | Construction - Polycarbonate                                           |
| CLASS                                    | III                                                                    |
| IP RATING                                | IP65                                                                   |
| INPUT VOLTAGE                            | 12/24V                                                                 |
| SECONDARY VOLTAGE                        | 12/24V                                                                 |
| WARRANTY                                 | 1year(s)                                                               |
| ORIGIN OF MANUFACTURE                    | China                                                                  |
| DECLARATION OF CONFORMITY (HELD ON FILE) | Yes                                                                    |
| EAN                                      | 5056270829280                                                          |